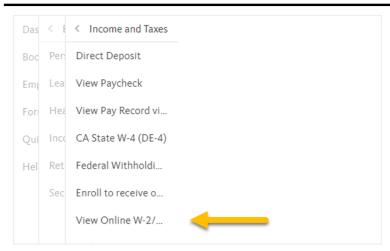

Using the left hand menu select **Income and Taxes.** This will open another sub menu.

Using the left hand menu select View Online W-2/W-2C Forms. This will trigger a security question for you to answer before viewing your forms.