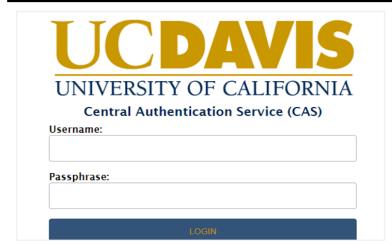

Once location has been selected you will be prompted to log in using your UC Davis CAS log in.

In the UCPath Portal use the left hand menu to select **Employee Actions**. This will open another sub menu.