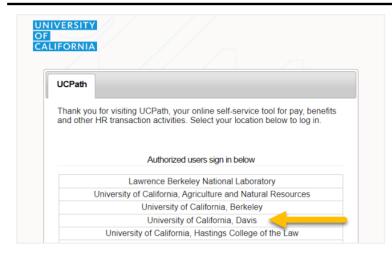

## For Current Employees at UC Davis

Simplified menu path: Employee Actions >Income and Finances> View Online W-2/W-2C

Navigate to https://ucpath.ucdavis.edu/

Select your location.

UC Davis Employees will select University of California, Davis.