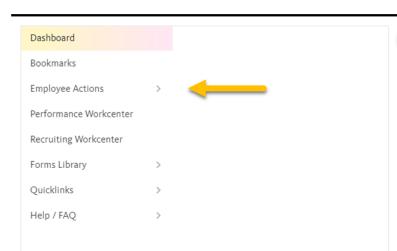

Once location has been selected you will be prompted to log in using your UC Davis CAS log in.

In the UCPath Portal use the left hand menu to select **Employee Actions**. This will open another sub menu.