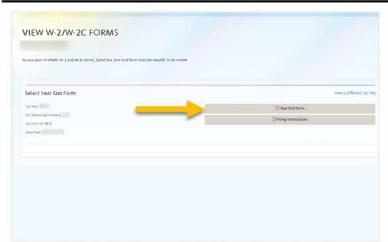

Completing your security question will open the **View W-2/W-2C** Forms page.

From this page you can View your current year W-2 or W-2C as well as previews years forms.

Clicking **Year End Form** will open an option to download your form.