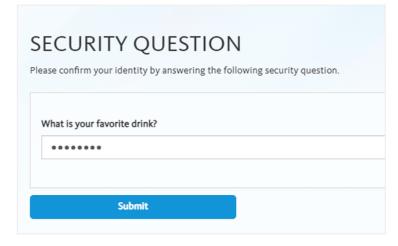

Using the left hand menu select **Income and Taxes.** This will open another sub menu.

Using the left hand menu select View Online W-2/W-2C Forms. This will trigger a security question for you to answer before viewing your forms.

Answer your security question. The question will vary per user based on their security question setup.

If you cannot answer your security question you can reset or view your security questions under the Employee Actions > Security Questions Setup menu.