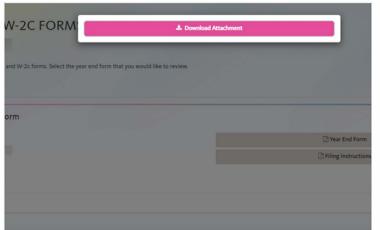

**Download Attachment** will download your electronic W-2 or W-2C form.

Have Questions or need help?

Click the **Ask UCPath** button in the top right of the portal to submit an inquiry. You may also call the UC Path Center at (855) 982-7284 from 8a.m. to 5p.m. (PT), Monday through Friday to speak with an associate.