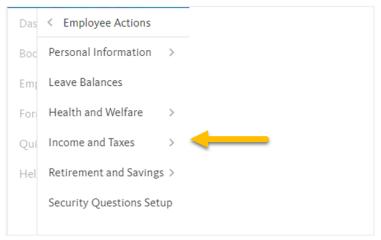

Using the left hand menu select **Income and Taxes.** This will open another sub menu.

Using the left hand menu select View Online W-2/W-2C Forms. This will trigger a security question for you to answer before viewing your forms.